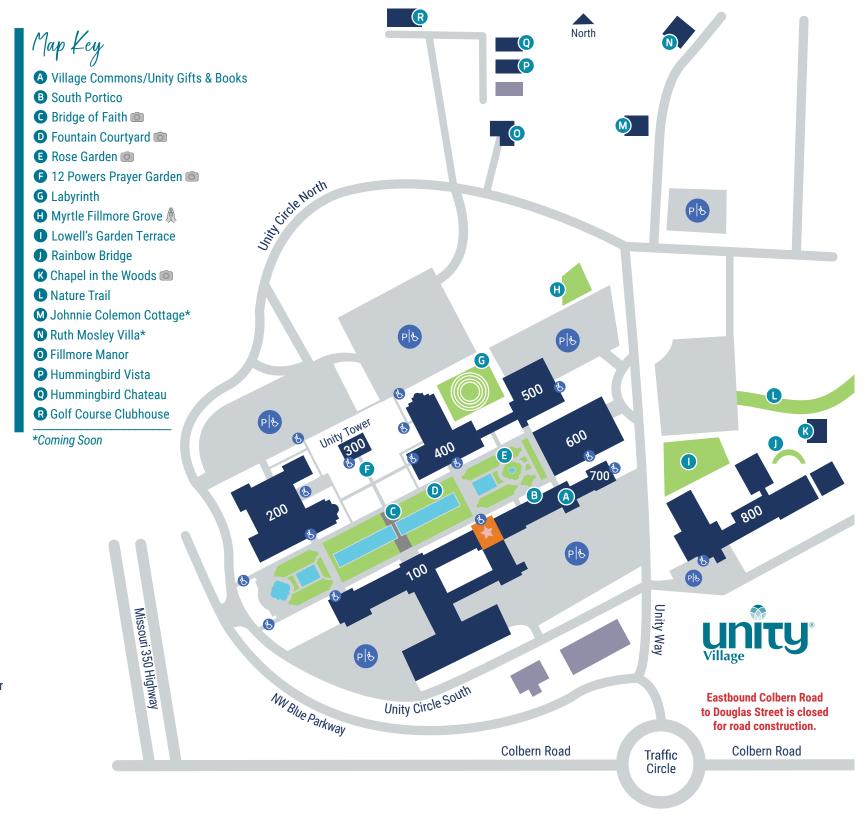

# Building Guide

#### 100 Building

- Administration
- Unity Gifts & Books
- Unity Village Town Hall
- Village Commons
- Security 🔀 816-347-5535

#### 200 Building

- Atrium Chapel/Courtyard
- Dorothy Pierson Chapel  ${\Bbb A}$
- · Fitness Center
- Unity Prayer Ministry
- Unity Worldwide Ministries

## 300 Building

- Unity Tower
- Events and Weddings Office

## **400 Building**

- Archives
- Fillmore Chapel
- Peace Chapel
- People Support (Human Resources)
- Training Rooms
- Unity Village Chapel CommUnity Center

# 500 Building

- · Grand Ballroom
- Executive Ballroom

## 600 Building

• R.D. Goppert Event Center

### 700 Building

• The Fillmore Café

### 800 Building

· Hotel and Conference Center